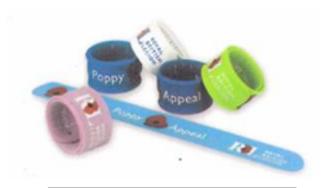

Wooden Cross
Suggested Donation £1.00

Silicone Wristbands
Suggested Donation £1.00

Snap Bands
Suggested Donation £1.50

Wristbands
Suggested Donation £1.50

Large Flower Poppy
Suggested Donation £1.50