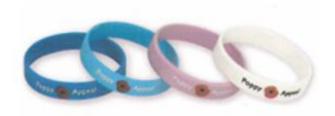

Wooden Cross
Suggested Donation £1.00

Silicone Wristbands
Suggested Donation £1.00

Snap Bands
Suggested Donation £1.50

Wristbands
Suggested Donation £1.50

Large Flower Poppy
Suggested Donation £1.50