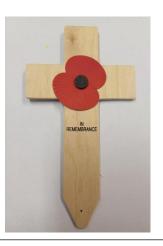

Wooden Cross
Suggested Donation £1.00

Silicone Wristbands
Suggested Donation £1.00

Snap Bands
Suggested Donation £1.50

Wristbands
Suggested Donation £1.50

Large Flower Poppy
Suggested Donation £1.50