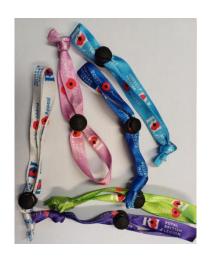

Wooden Cross
Suggested Donation £1.00

Silicone Wristbands
Suggested Donation £1.00

Snap Bands
Suggested Donation £1.50

Wristbands
Suggested Donation £1.50

Large Flower Poppy
Suggested Donation £1.50