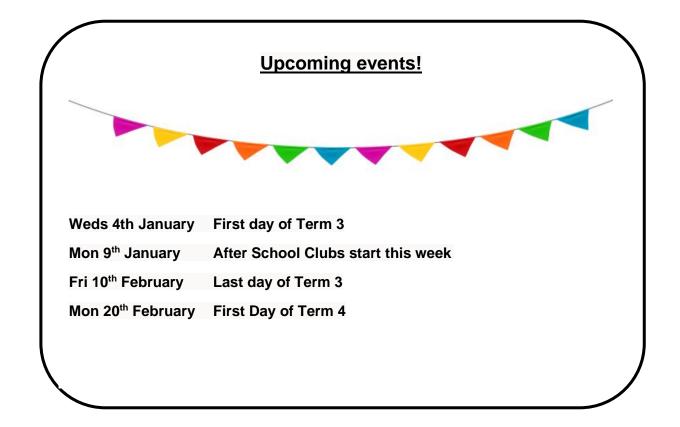

### AFTER SCHOOL CLUBS

|  | Mondays   | Volleyball (years 2-6) with Inspire +                              |
|--|-----------|--------------------------------------------------------------------|
|  |           | Please note – no Volleyball on the 16 <sup>th</sup> January        |
|  |           | Wildlife Warriors with Miss Thomson (Invitation Only)              |
|  |           | Please note – no Wildlife Warriors on the 16 <sup>th</sup> January |
|  |           |                                                                    |
|  | Tuesdays  | Cheerleading (years 1-4) with Inspire +                            |
|  |           | Hockey (years 2-6) with Miss Bates                                 |
|  |           | Please note – no hockey on the 17 <sup>th</sup> January            |
|  |           |                                                                    |
|  | Thursdays | 11+ with Mr Price (Invitation Only)                                |
|  |           |                                                                    |
|  | Fridays   | Multiskills (years 1-4) with Inspire +                             |
|  |           | Football (years 2-6) with Mr Chipperfield                          |
|  |           | Please note – no football on the 27 <sup>th</sup> January          |
|  |           |                                                                    |
|  |           |                                                                    |
|  |           | 2                                                                  |